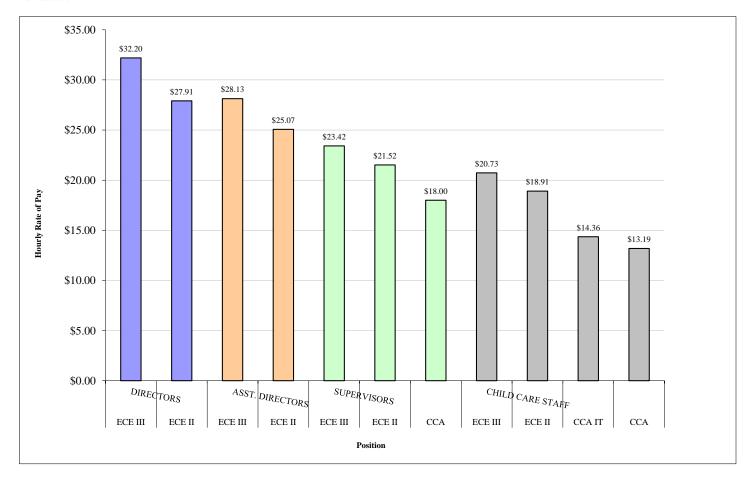

## CHILD CARE MANITOBA AVERAGE HOURLY RATE OF PAY EARLY CHILDHOOD EDUCATORS (ECE) AND CHILD CARE ASSISTANTS (CCA) 2017/2018

|                                                               | DIRECTORS          |                   | ASST. DIRECTORS    |                   | SUPERVISORS        |                   |                | CHILD CARE STAFF   |                   |                   |                |
|---------------------------------------------------------------|--------------------|-------------------|--------------------|-------------------|--------------------|-------------------|----------------|--------------------|-------------------|-------------------|----------------|
| Average hourly rate<br>of pay<br>Average hours<br>worked/week | ECE III<br>\$32.20 | ECE II<br>\$27.91 | ECE III<br>\$28.13 | ECE II<br>\$25.07 | ECE III<br>\$23.42 | ECE II<br>\$21.52 | CCA<br>\$18.00 | ECE III<br>\$20.73 | ECE II<br>\$18.91 | CCA IT<br>\$14.36 | CCA<br>\$13.19 |
|                                                               | 38.9               |                   | 38.5               |                   | 38.5               |                   | 38.4           |                    |                   |                   |                |

>Figures obtained from funded child care centre budget information.

>Includes only salaries of 30 hours or more per week. >CCA IT = Child Care Assistant in Training