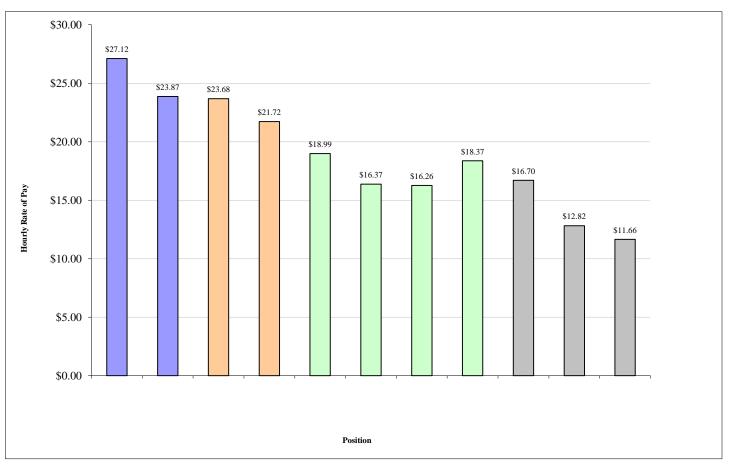

## CHILD CARE MANITOBA AVERAGE HOURLY RATE OF PAY EARLY CHILDHOOD EDUCATORS (ECE) AND CHILD CARE ASSISTANTS (CCA) 2011/2012

|                                     | DIRECTORS |         | ASST. DIRECTORS |         | SUPERVISORS |         |         | CHILD CARE STAFF |         |         |         |
|-------------------------------------|-----------|---------|-----------------|---------|-------------|---------|---------|------------------|---------|---------|---------|
|                                     | ECE III   | ECE II  | ECE III         | ECE II  | ECE III     | ECE II  | CCA     | ECE III          | ECE II  |         | CCA     |
| Hourly Rate of Pay<br>Average hours | \$27.12   | \$23.87 | \$23.68         | \$21.72 | \$18.99     | \$16.37 | \$16.26 | \$18.37          | \$16.70 | \$12.82 | \$11.66 |
| worked/week                         | 38.4      |         | 37.8            |         | 38.9        |         |         | 37.8             |         |         |         |