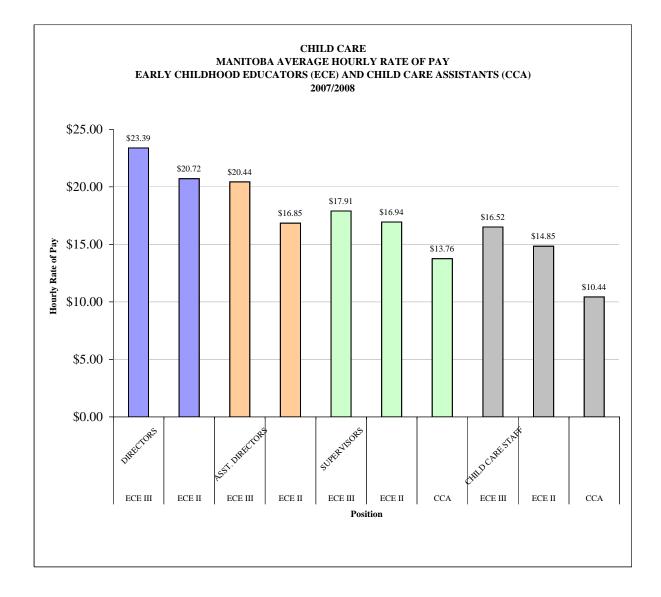

## CHILD CARE MANITOBA AVERAGE HOURLY RATE OF PAY EARLY CHILD HOOD EDUCATORS (ECE) AND CHILD CARE ASSISTANTS (CCA) 2007/2008

|                                                    | DIRECTORS          |                   | ASST. DIRECTORS    |                   | SUPERVISORS        |                   |                | CHILD CARE STAFF   |                   |                |
|----------------------------------------------------|--------------------|-------------------|--------------------|-------------------|--------------------|-------------------|----------------|--------------------|-------------------|----------------|
| Hourly Rate of Pay<br>Average hours<br>worked/week | ECE III<br>\$23.39 | ECE II<br>\$20.72 | ECE III<br>\$20.44 | ECE II<br>\$16.85 | ECE III<br>\$17.91 | ECE II<br>\$16.94 | CCA<br>\$13.76 | ECE III<br>\$16.52 | ECE II<br>\$14.85 | CCA<br>\$10.44 |
|                                                    | 37.9               |                   | 38.8               |                   | 37.90              |                   |                | 38                 |                   |                |

>Figures obtained from funded child care centre budget information.

>Includes salary figures from centres with fiscal year beginning in 2007: April, July, September, October, and January 2008

>Includes only salaries of 30 hours or more per week.