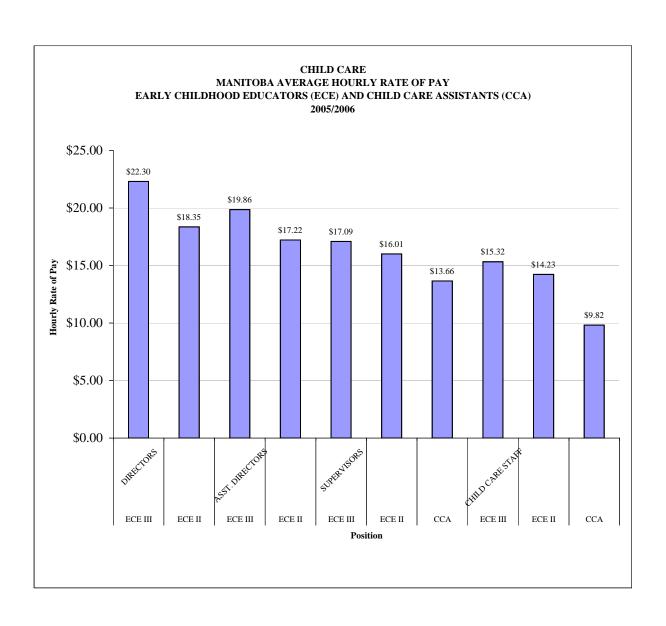

## CHILD CARE MANITOBA AVERAGE HOURLY RATE OF PAY EARLY CHILD HOOD EDUCATORS (ECE) AND CHILD CARE ASSISTANTS (CCA) 2005/2006

|                                     | DIRECTORS          |                   | ASST. DIRECTORS    |                   | SUPERVISORS        |                   |                | CHILD CARE STAFF   |                   |               |
|-------------------------------------|--------------------|-------------------|--------------------|-------------------|--------------------|-------------------|----------------|--------------------|-------------------|---------------|
| Hourly Rate of Pay<br>Average hours | ECE III<br>\$22.30 | ECE II<br>\$18.35 | ECE III<br>\$19.86 | ECE II<br>\$17.22 | ECE III<br>\$17.09 | ECE II<br>\$16.01 | CCA<br>\$13.66 | ECE III<br>\$15.32 | ECE II<br>\$14.23 | CCA<br>\$9.82 |
| worked/week                         | 38                 |                   | 38                 |                   | 37.7               |                   |                | 38.7               |                   |               |

<sup>&</sup>gt;Figures obtained from funded child care centre budget information.

<sup>&</sup>gt;Includes salary figures from centres with fiscal year beginning in 2005: April, July, September, October, and January 2006

<sup>&</sup>gt;Includes only salaries of 30 hours or more per week.