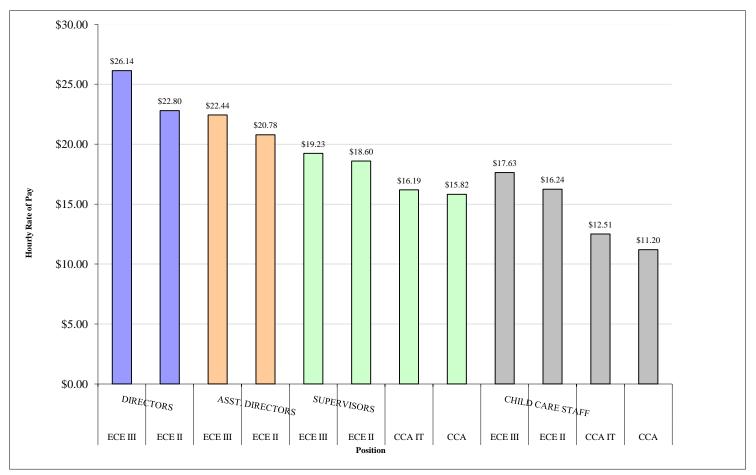

## CHILD CARE MANITOBA AVERAGE HOURLY RATE OF PAY EARLY CHILDHOOD EDUCATORS (ECE) AND CHILD CARE ASSISTANTS (CCA) 2009/2010

|                                                    | DIRECTORS                |                   | ASST. DIRECTORS          |                   | SUPERVISORS        |                         |                   |                | CHILD CARE STAFF   |                         |                   |                |
|----------------------------------------------------|--------------------------|-------------------|--------------------------|-------------------|--------------------|-------------------------|-------------------|----------------|--------------------|-------------------------|-------------------|----------------|
| Hourly Rate of Pay<br>Average hours<br>worked/week | ECE III<br>\$26.14<br>39 | ECE II<br>\$22.80 | ECE III<br>\$22.44<br>38 | ECE II<br>\$20.78 | ECE III<br>\$19.23 | ECE II<br>\$18.60<br>38 | CCA IT<br>\$16.19 | CCA<br>\$15.82 | ECE III<br>\$17.63 | ECE II<br>\$16.24<br>38 | CCA IT<br>\$12.51 | CCA<br>\$11.20 |

>Figures obtained from funded child care centre budget information.

>Includes salary figures from centres with fiscal year beginning in 2009: April, July, September, October, and January 2010

>Includes only salaries of 30 hours or more per week.

<sup>&</sup>gt;CCA IT = Child Care Assistant in Training