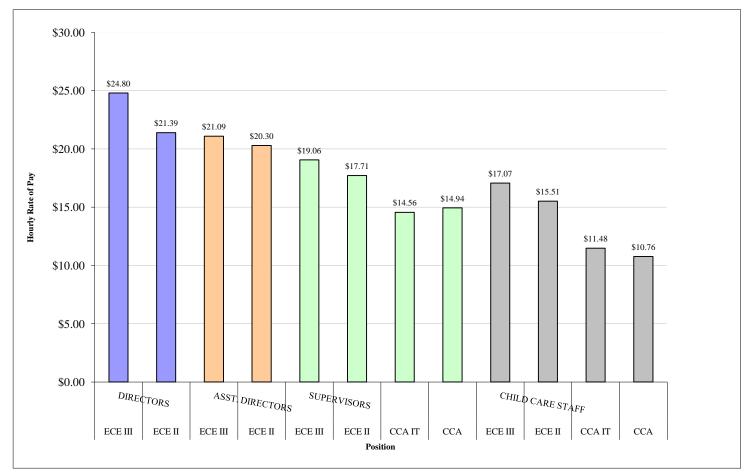

## CHILD CARE MANITOBA AVERAGE HOURLY RATE OF PAY EARLY CHILDHOOD EDUCATORS (ECE) AND CHILD CARE ASSISTANTS (CCA) 2008/2009

|                                                    | DIRECTORS                |                   | ASST. DIRECTORS          |                   | SUPERVISORS        |                   |                   |                | CHILD CARE STAFF   |                   |                   |                |
|----------------------------------------------------|--------------------------|-------------------|--------------------------|-------------------|--------------------|-------------------|-------------------|----------------|--------------------|-------------------|-------------------|----------------|
| Hourly Rate of Pay<br>Average hours<br>worked/week | ECE III<br>\$24.80<br>38 | ECE II<br>\$21.39 | ECE III<br>\$21.09<br>38 | ECE II<br>\$20.30 | ECE III<br>\$19.06 | ECE II<br>\$17.71 | CCA IT<br>\$14.56 | CCA<br>\$14.94 | ECE III<br>\$17.07 | ECE II<br>\$15.51 | CCA IT<br>\$11.48 | CCA<br>\$10.76 |

>Figures obtained from funded child care centre budget information.

>Includes salary figures from centres with fiscal year beginning in 2008: April, July, September, October, and January 2009

>Includes only salaries of 30 hours or more per week.

<sup>&</sup>gt;CCA IT = Child Care Assistant in Training