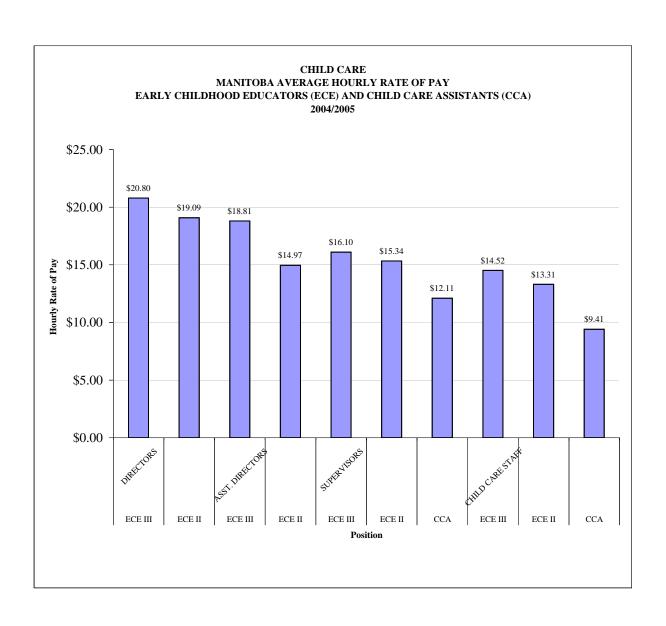

## CHILD CARE MANITOBA AVERAGE HOURLY RATE OF PAY EARLY CHILD HOOD EDUCATORS (ECE) AND CHILD CARE ASSISTANTS (CCA) 2004/2005

|                                     | DIRECTORS          |                   | ASST. DIRECTORS    |                   | SUPERVISORS        |                   |                | CHILD CARE STAFF   |                   |               |
|-------------------------------------|--------------------|-------------------|--------------------|-------------------|--------------------|-------------------|----------------|--------------------|-------------------|---------------|
| Hourly Rate of Pay<br>Average hours | ECE III<br>\$20.80 | ECE II<br>\$19.09 | ECE III<br>\$18.81 | ECE II<br>\$14.97 | ECE III<br>\$16.10 | ECE II<br>\$15.34 | CCA<br>\$12.11 | ECE III<br>\$14.52 | ECE II<br>\$13.31 | CCA<br>\$9.41 |
| worked/week                         | 38                 |                   | 35.8               |                   | 38                 |                   |                | 37.7               |                   |               |

<sup>&</sup>gt;Figures obtained from funded child care centre budget information.

<sup>&</sup>gt;Includes salary figures from centres with fiscal year beginning in 2004: April, June, October, and January 2005

<sup>&</sup>gt;Includes only twelve month salaries of 30 hours or more per week.