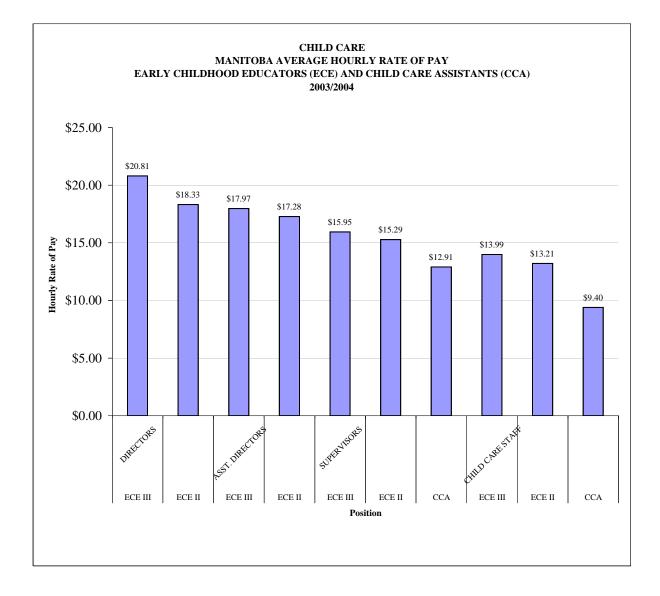

## CHILD CARE MANITOBA AVERAGE HOURLY RATE OF PAY EARLY CHILD HOOD EDUCATORS (ECE) AND CHILD CARE ASSISTANTS (CCA) 2003/2004

|                                                    | DIRECTORS          |                   | ASST. DIRECTORS    |                   | SUPERVISORS        |                   |                | CHILD CARE STAFF   |                   |               |
|----------------------------------------------------|--------------------|-------------------|--------------------|-------------------|--------------------|-------------------|----------------|--------------------|-------------------|---------------|
| Hourly Rate of Pay<br>Average hours<br>worked/week | ECE III<br>\$20.81 | ECE II<br>\$18.33 | ECE III<br>\$17.97 | ECE II<br>\$17.28 | ECE III<br>\$15.95 | ECE II<br>\$15.29 | CCA<br>\$12.91 | ECE III<br>\$13.99 | ECE II<br>\$13.21 | CCA<br>\$9.40 |
|                                                    | 38.3               |                   | 37.9               |                   | 37.9               |                   |                | 36.6               |                   |               |

>Figures obtained from funded child care centre budget information.

>Includes salary figures from centres with fiscal year beginning in 2003: April, June, October, and January 2004 >Includes only twelve month salaries of 30 hours or more per week.